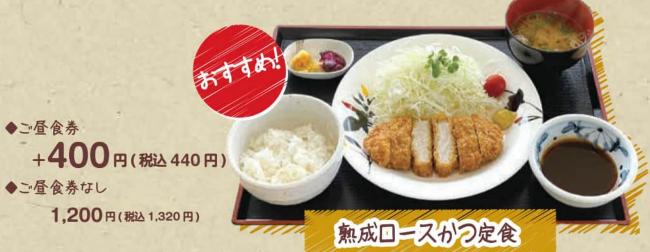

### 食事券+追加料金メニュー

ご昼食券一枚に 追加料金でご注文いただけるメニューです。

◆二昼食券

- ◆ご昼食券
  - +100円(税込110円)
- ◆ご昼食券なし 900円(税込990円)

- ◆二昼食券 + 200円(税込220円)
- ◆ご昼食券なし 1,000円(税込1,100円)

- ◆二昼食券 + 200円(税込220円)
- ◆ご昼食券なし 1,000円(税込1,100円)

- ◆二昼食券+100円(税込110円)
- ◆ご昼食券なし 900円(税込990円)