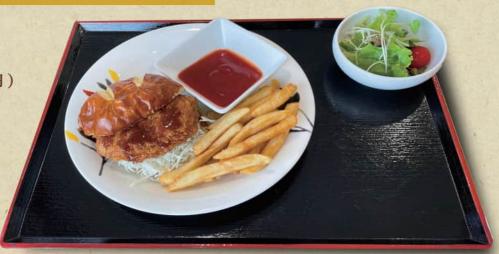

### 食事券+追加料金メニュー

ご昼食券一枚に 追加料金でご注文いただけるメニューです。

◆二昼食券

- ◆ご昼食券
  - +100円(税込110円)
- ◆ご昼食券なし 900円(税込990円)

- ◆二昼食券 + 200円(税込220円)
- ◆ご昼食券なし 1,000円(税込1,100円)

- ◆二昼食券 + 200円(税込220円)
- ◆ご昼食券なし 1,000円(税込1,100円)

- ◆二昼食券+100円(税込110円)
- ◆ご昼食券なし 900円(税込990円)