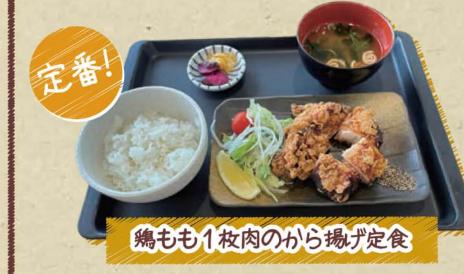

## 平日限定メニュー

※メニューは仕入状況等により変更となる場合がございます。 ※料理写真はすべてイメージです。

※掲載のメニューには、乳製品・小麦・海老・そば・かに・落花生・卵・大豆・クルミを一部使用したお料理が含まれておりますので、アレルギーをお持ちの方はスタッフまでお申し付け下さい。メニューのご提供にあたっては、完全に分離された施設での調理ではない為、十分な注意を払っておりますが、調理器具・器材・手などを介したアレルゲン物質の二次混入を否定できません。使用食材については製造元からの情報に基づいております。以上、予めご了承のほどお願い致します。