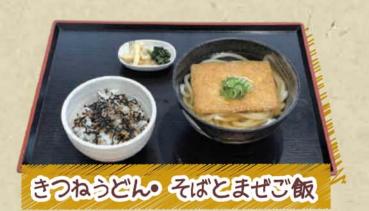

### 食事券+追加料金メニュー

ご昼食券一枚に 追加料金でご注文いただけるメニューです。

◆二昼食券

- ◆ご昼食券
  - +100円(税込110円)
- ◆ご昼食券なし 900円(税込990円)

- ◆二昼食券 + 200円(税込220円)
- ◆ご昼食券なし 1,000円(税込1,100円)

- ◆二昼食券 + 200円(税込220円)
- ◆ご昼食券なし 1,000円(税込1,100円)

- ◆二昼食券+100円(税込110円)
- ◆ご昼食券なし 900円(税込990円)