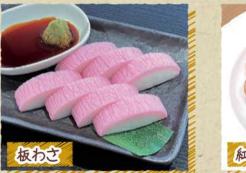

## おつまみメニュー(単品)

300円(税込330円)

400円(税込440円)

500円(税込550円)

白菜キムチ

肉シュウマイ

400円(税込440円)

いかゲソから揚げ